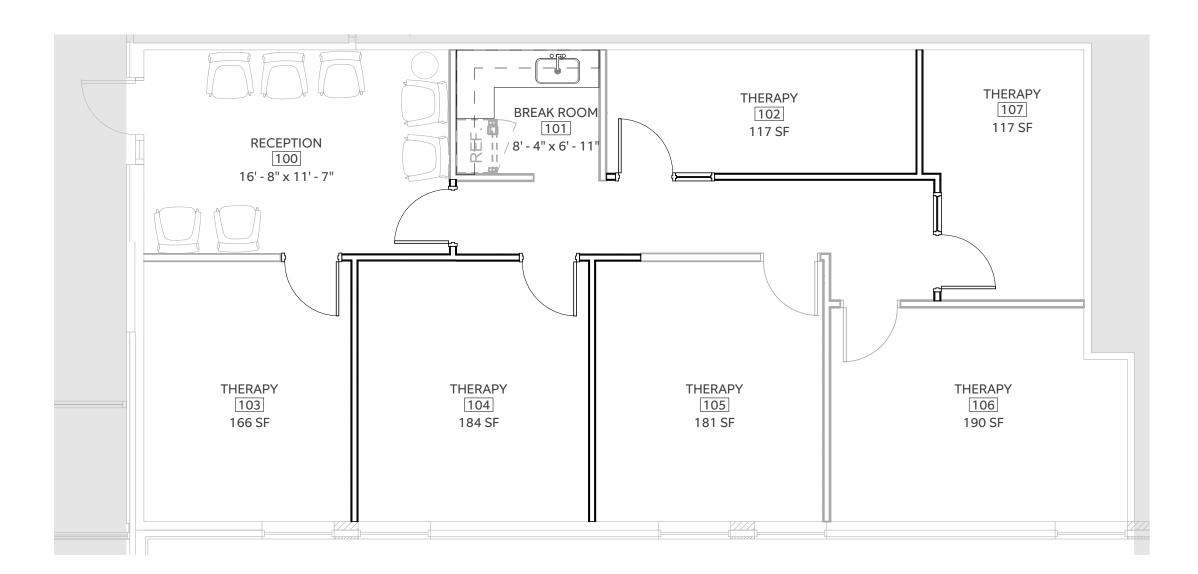

## **DR. HANZLIK**

SPACE PLAN 9100 KEYSTONE CROSSING - SUITE 100 70 EAST 91ST STREET, INDIANAPOLIS, INDIANA

KEYPLAN

[PROJ. #] 2022.155 [DATE | REVISION] 06.21.22 | 03

LEGEND ITEMS TO BE REMOVED

CIIII WALL